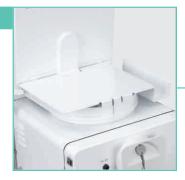

#### Monitor Mini-Shelf

Removable Monitor Mini-Shelf for small parts such as syringes or clamps. Located below the monitor.