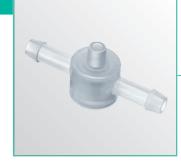

#### Crank / Crank Pin

Use crank or crank pin to manually operate blood pump in case of power failure.

The dialysis fluid sample port is integrated into the dialyzer inlet tubing. Direct, needle-free sampling of dialysis fluid is possible with a syringe.