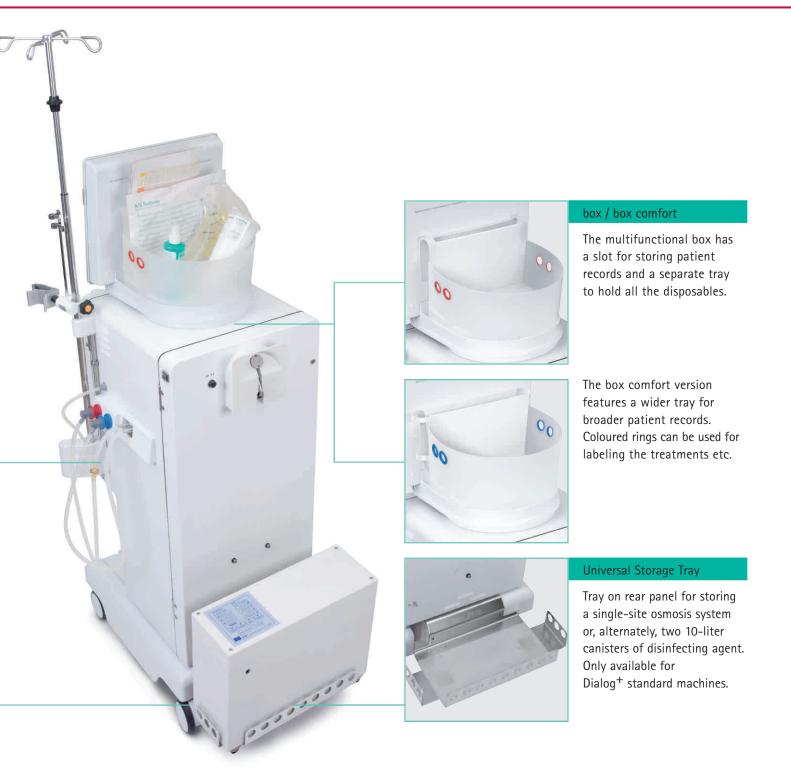

#### Record Holder\*

Record holder keeps the patient record and documents at ready.

<sup>\*</sup> Not available in combination with each other.

### Holder for Disinfecting Agent Canisters

Stand mounted on the rear panel of the Dialog<sup>+</sup> machine holds canisters with 6 or 10 liters of disinfecting agent.