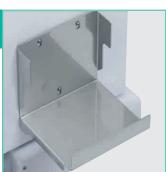

#### Combi Shelf-Holder

Place e.g. Infusomat® or Perfusor® on this removable shelf-holder located behind the monitor. Features a built-in recessed holder for small parts.