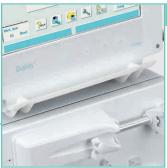

#### Combi Shelf-Holder

Place e.g. Infusomat® or Perfusor® on this removable shelf-holder located behind the monitor. Features a built-in recessed holder for small parts.

#### Monitor Mini-Shelf

Removable Monitor Mini-Shelf for small parts such as syringes or clamps. Located below the monitor.