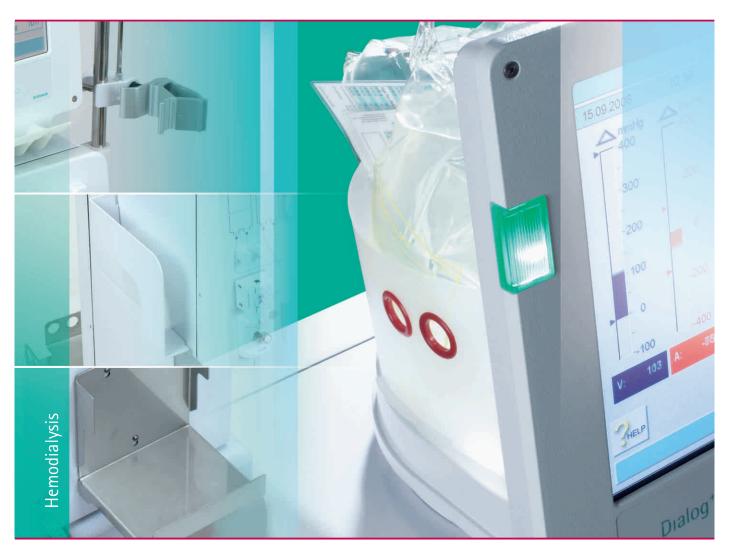

## Dialog<sup>+</sup> Accessories

Functional. Ideal. Original.

Facilitate treatment. Streamline workflows. Enjoy security. Use original Dialog<sup>+</sup> accessories.

#### Functional. Ideal. Original.

Inspired by users, developed by systems specialists. Discover Dialog<sup>+</sup> accessories in B. Braun branded quality: Design for ideal functionality. Dialog<sup>+</sup>. The original.