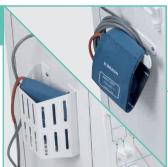

#### Holder or Basket for Blood Pressure Cuff\*

Hang the blood pressure cuff on this convenient holder on the side of the dialysis machine.

Store blood pressure cuff in a basket on left side of the dialysis machine.