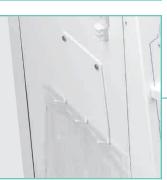

### Holder for Disinfecting Agent Canisters

Stand mounted on the rear panel of the Dialog<sup>+</sup> machine holds canisters with 6 or 10 liters of disinfecting agent.