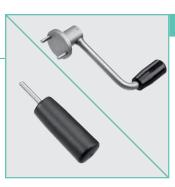

#### Crank / Crank Pin

Use crank or crank pin to manually operate blood pump in case of power failure.

The dialysis fluid sample port is integrated into the dialyzer inlet tubing. Direct, needle-free sampling of dialysis fluid is possible with a syringe.