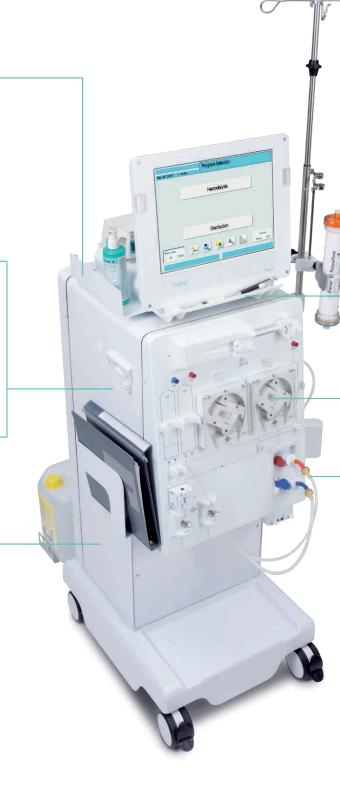

## Dialog<sup>+</sup> Accessories

Functional. Ideal. Original.

Facilitate treatment. Streamline workflows. Enjoy security. Use original Dialog<sup>+</sup> accessories.

## Dialog<sup>+</sup>

#### Functional. Ideal. Original.

Inspired by users, developed by systems specialists. Discover Dialog<sup>+</sup> accessories in B. Braun branded quality: Design for ideal functionality. Dialog<sup>+</sup>. The original.