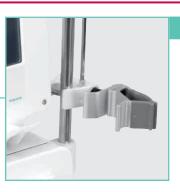

### Holder for Disinfecting Agent Canisters

Stand mounted on the rear panel of the Dialog<sup>+</sup> machine holds canisters with 6 or 10 liters of disinfecting agent.